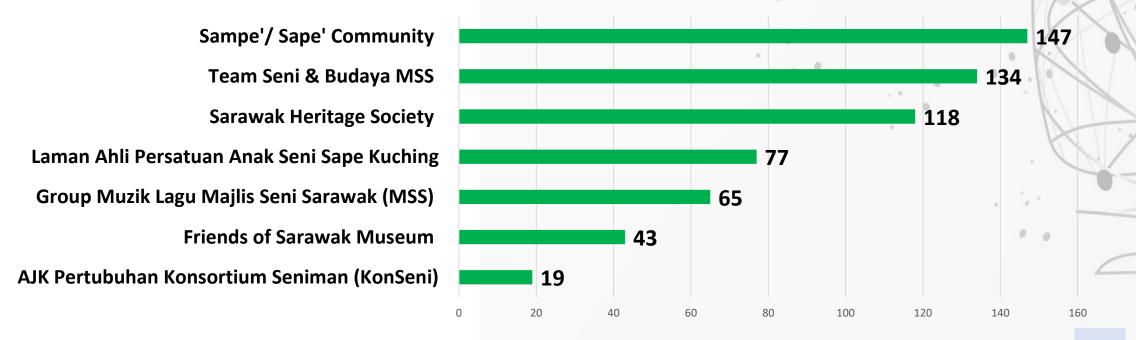

S. H. (2022). Malaysian pop music in the minority language: A tool for forging unity and a common identity. *International Journal of Social Science Research, 4*(1), 401-413.
- 3. Ting, S. H., Alvin, Y. A., & Jerome, C. (2023). Blame it on my parents! Parental influence on Iban popular music consumption and ethnic identity. *Journal of Ethnic and Cultural Studies, 10(*2), 109-128. (SCOPUS)
- 4. Iban Songs and Identity Questionnaire (IBSIQ) Copyright LY2022Q03676



### Achievements: Human Capital

### **Undergraduate students:**

Youri anak Alvin Ajan (Matric No. 68432)

Gilbert Ancar anak Angking (Matric No. 66038)

## **Achievements: Collaborative Partners with Music Practitioners**

**Industry Partnership: Kaban Music Production, Kuching** 

**Community Engagement: 603 individuals** 





### **Thank You from:**



# Dr Collin Jerome Professor Dr Ting Su Hie Dr Connie Lim Keh Nie

(jcollin@unimas.my)